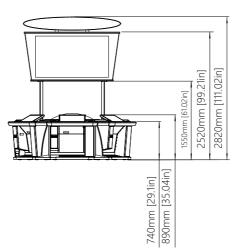

# LIVE TABLES

Enjoy the Game

# Description:

**Live Tables** by Alfastreet now bring multiple connection options, even with the other live tables on your casino floor. Live tables can be combined with up to three games on the same tables, which will bring your operations better usage of space and manpower. Special design requires less personnel and offers more games per hour. Security is always a major thing with live games, so Afastreet implemented fully automated security features that prevent any mistake by the dealer, and also detect any kind of malfunction or improper behavior. Newly designed, these tables will fit into the most demanding venues, with many customization options and variety of games to choose from. Choose between Alfastreet live wheel or our automated dealing shoe, but also ask for any other gaming device for these tables and Alfastreet will provide. All live tables can be used in live or fully automated mode.

Multi-Terminal Blackjack is a specially designed, patented solution on Live Blackjack game that can be played on an unlimited number of gaming terminals. This offers a unique approach to the game, additional excitement for the player and an unprecedented utilization of the Live Blackjack game, single dealer with an unlimited number of players. many features, side bets, and other amenities will make this game a pearl on any gaming floor. The displayed cabinet takes up 3,98 m<sup>2</sup> [42.79 ft<sup>2</sup>].