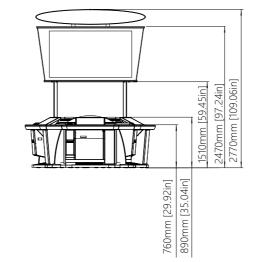

## Description:

The machine provides a different concept with emphasis on excitement and player interaction, bringing an electronic table game extremely close to the live game experience - with no downsides of a live table setup. Unique in design, this machine simulates the play on a live roulette table, with 8 individual stations and single community screen. **Multi-Touch** comes with several new features and completely different software package compared to our other products.

### Main features:

- Automated or Live Roulette game with the possibility to combine both options
- Craps and SicBo game coming soon
- Bill acceptors, ticket printers and player tracking modules
- Easily expandable with multiple Roulette wheels and all Alfastreet single terminals
- Multiple design and configuration options
- Total bets of all players shown on screen, adding to the community aspect of the game
- Customized statistics display with various options to choose from
- Footprint: 5,13 m<sup>2</sup> [55,2 ft<sup>2</sup>]
- USB chargers