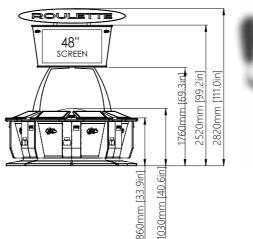

# LUCKY 8

Suitable for every floor

# Description:

New 8-station Roulette, featuring a compact design with app. 25% less footprint, compared to our R8 Roulette, with the same size Roulette wheel.

**Lucky 8** is fresh in design, durable and attractive, guaranteed to attract attention on the casino floor.

### Main features:

- Roulette, SicBo, Craps
- Bill acceptors, ticket printers and player tracking modules
- Supports the Multi-Game and Simultaneous Play options
- Additional virtual games available
- Multiple design and configuration options
- Different illumination effects and colors
- Footprint: 4,51 m<sup>2</sup> [48,5 ft<sup>2</sup>]
- USB chargers
- Optional keyboards