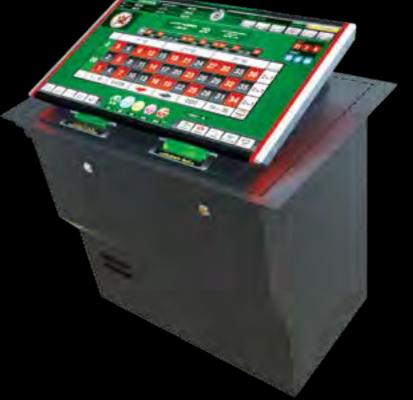

# MULTITOUCH LIVE AUTO

Made for anyone, loved by everyone

## Description:

The machine provides a different concept with emphasis on excitement and player interaction, bringing an electronic table game extremely close to the live game experience - with no downsides of a live table setup. Unique in design, this machine simulates the play on a live roulette table, with 8 individual stations and single community screen. **Multi-Touch** comes with several new features and completely different software package compared to our other products.

### Main features:

- Automated or Live Roulette game with the possibility to combine both options
- Craps and SicBo game coming soon
- Bill acceptors, ticket printers and player tracking modules
- Easily expandable with multiple Roulette wheels and all Alfastreet single terminals
- Multiple design and configuration options
- Total bets of all players shown on screen, adding to the community aspect of the game
- Customized statistics display with various options to choose from
- Footprint: 5,13 m<sup>2</sup> [55,2 ft<sup>2</sup>]
- USB chargers