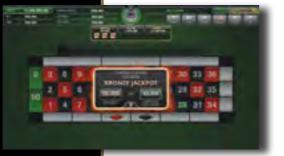

# LUCKY NUMBER JACKPOT

**Lucky Nuber Jackpot** is Alfastreet's latest and most innovative product. Three level Jackpot system is unique in its solutions, mathematics, and ability to provide maximum engagement by the player. First level Jackpot will hit on average every 9 min of play. Player will choose whether to play on, for higher level Jackpot or to take the prize offered. Higher you go, more attractive is the prize. On the 3<sup>rd</sup> level, Jackpot will be as attractive as can be imagined and definitely the highest seen on any electronic Roulette. As expected, Luck Number Jackpot is settable in many ways, including the hold for the operator. Easy to implement to existing Alfastreet Roulettes and affordable to add to any new product order, this system will be marked as "must have" very soon. Lucky Number Jackpot system is patent pending for several components, and our promise is, this

Jackpot will make the difference.