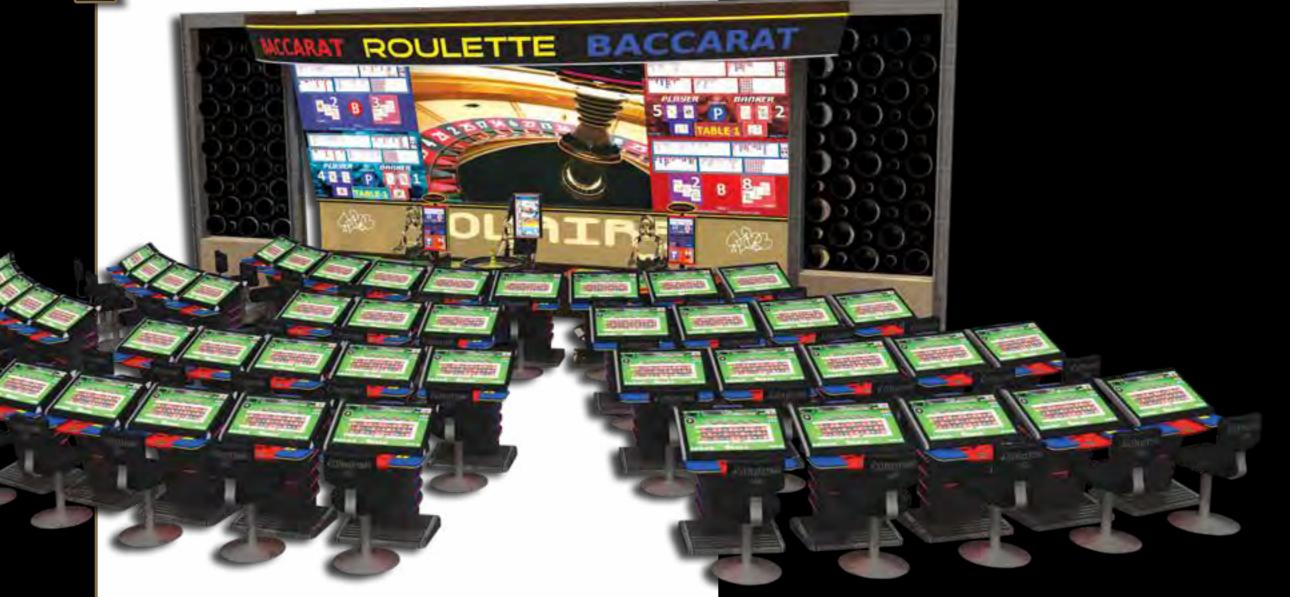

# **ARCHITECTURE**

Unlimited creative combinations

### **Alfastreet Architecture concept**

is a combination of design, style, latest technology and a little bit of magic. Each of our designs is a complete package, that combines any number of gaming stations, connected to as many as 32 different live games. This number is unprecedented in the world of electronic table games.

The machine setup is rounded with impressive wall display designs, perfectly customized and tempered to fit perfectly into the environment and to serve perfectly with games information, animation, entertainment and more.

Alfastreet has been setting up such architecture stories through the world for several years now, and we're surely and definitely leading the way.