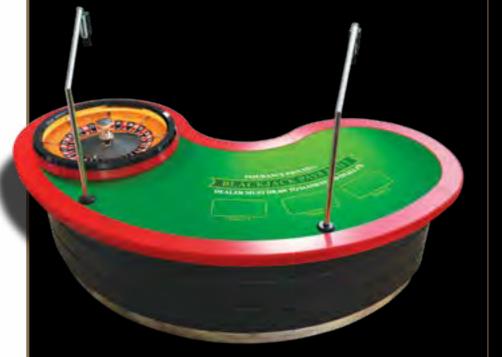

# LIVE WHEEL

# Description:

Boasting extensive experience with thousands of units installed worldwide, the company presents an attractive live roulette, featuring innovative illumination, hot'n'cold numbers, last 8 results and much more. This wheel can be used in live or fully automated mode.

### Main features:

- Innovative design with many additional features
- Fastest and the most secure result detection in the industry
- Single or double zero
- An Indication of slow speed, fast speed, same direction, not enough spins,
- irregular stopping - Connection to Alfastreet terminals
- Dedicated Wall display solution
- Alfastreet Live table
- Implementation of the "Lucky Number Jackpot" and illumination of the selected number
- Footprint: 0,61 m<sup>2</sup> [6,6 ft<sup>2</sup>]