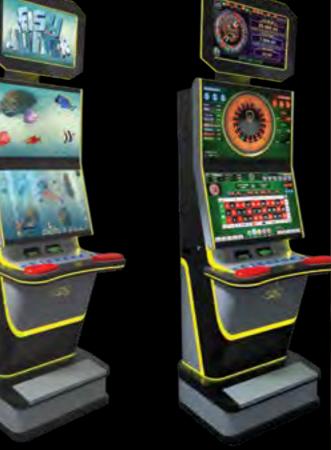

# MULTITOUCH LIVE AUTO

Made for anyone, loved by everyone

## Description:

The machine provides a different concept with emphasis on excitement and player interaction, bringing an electronic table game extremely close to the live game experience - with no downsides of a live table setup. Unique in design, this machine simulates the play on a live roulette table, with 8 individual stations and single community screen. **Multi-Touch** comes with several new features and completely different software package compared to our other products.

### Main features:

- Automated or Live Roulette game with the possibility to combine both options
- Craps and SicBo game coming soon
- Bill acceptors, ticket printers and player tracking modules
- Easily expandable with multiple Roulette wheels and all Alfastreet single terminals
- Multiple design and configuration options
- Total bets of all players shown on screen, adding to the community aspect of the game
- Customized statistics display with various options to choose from
- Footprint: 5,13 m<sup>2</sup> [55,2 ft<sup>2</sup>]
- USB chargers