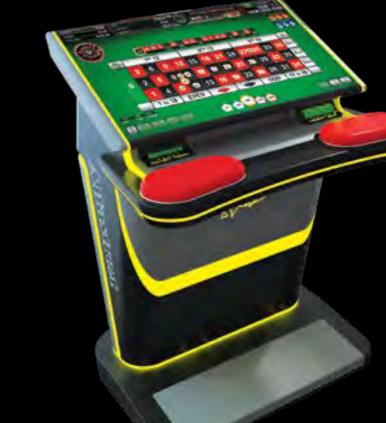

### Description:

Felix S is the latest slot cabinet made by Alfastreet. Very modern and luxurious, this cabinet is ready to stand side by side with any competitive product. Innovative solutions, thoughtful ergonomics with functional button arrangement and durable materials are just a few of the advantages of this beautiful cabinet. Felix S can be combined with any of our slot games, virtual electronic games, and even our live and semi-live tables. Felix S follows the modern trends and offers additional excitement to the player.

# Main features:

- Bill acceptors, ticket printers and player tracking modules
- Unlimited connectivity to live and automatic game sources
- Multiple Jackpot options
- Combines slot games with Alfastreet Multi-game selection
- Optional topper solutions
- Attractive decorative lighting - Footprint: 0,55 m<sup>2</sup> [5,92 ft<sup>2</sup>]
- USB chargers