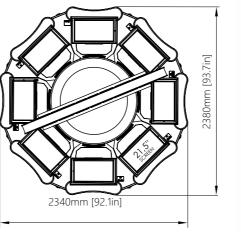

## Description:

The machine provides a different concept with emphasis on excitement and player interaction, bringing an electronic table game extremely close to the live game experience - with no downsides of a live table setup. Unique in design, this machine simulates the play on a live roulette table, with 8 individual stations and single community screen. **Multi-Touch** comes with several new features and completely different software package compared to our other products.

### Main features:

- Automated or Live Roulette game with the possibility to combine both options
- Craps and SicBo game coming soon
- Bill acceptors, ticket printers and player tracking modules
- Easily expandable with multiple Roulette wheels and all Alfastreet single terminals
- Multiple design and configuration options
- Total bets of all players shown on screen, adding to the community aspect of the game
- Customized statistics display with various options to choose from
- Footprint: 5,13 m<sup>2</sup> [55,2 ft<sup>2</sup>]
- USB chargers