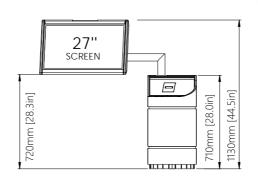

# VIP TERMINAL

Feel like a king, play like a king

VIP terminal is a compact and cleverly designed terminal that can be added to different environments and positions. The main usage of this terminal is as an addition to a comfortable and luxurious chair, to create a special VIP terminal. This combination will satisfy even the most demanding players, with unlimited comfort, USB chargers, massage functions, food tray etc. The VIP terminal offers all the functionalities of the proper gaming terminal, with 27' display and numerous special amenities for that special player.

### Main features:

- Bill acceptors, ticket printers and player tracking modules
- Supports the Multi-Game and Simultaneous Play options
- Unlimited connectivity to live and automatic game sources
- 27" monitor
- Hydraulic system provides settable angle for best adaptability
- Different seating options
- Footprint: 1,55 m<sup>2</sup> [16,72 ft<sup>2</sup>]