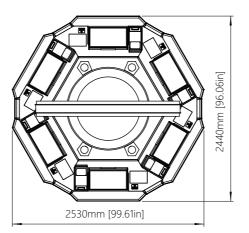

# **ARCHITECTURE**

Unlimited creative combinations

### **Alfastreet Architecture concept**

is a combination of design, style, latest technology and a little bit of magic. Each of our designs is a complete package, that combines any number of gaming stations, connected to as many as 32 different live games. This number is unprecedented in the world of electronic table games.

The machine setup is rounded with impressive wall display designs, perfectly customized and tempered to fit perfectly into the environment and to serve perfectly with games information, animation, entertainment and more.

Alfastreet has been setting up such architecture stories through the world for several years now, and we're surely and definitely leading the way.