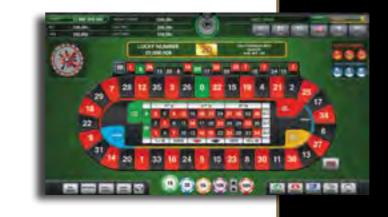

### Description:

Roulette is Alfastreet's core product. We started building roulettes more than two decades ago and today we are proud to be recognized as the "highest authority" when it comes to automated roulette manufacturing.

### Advantages

- Fast, convenient and easy to play
- The social aspect. Players are not playing against each other so they cheer and interact among themselves in a joint effort to beat "the house"
- The game is completely customizable Parameters like the speed of the game, denomination, betting limitations, language etc., are easily adjustable from our settings menu Different cabinet options like standard 8 player machine, SL or Table Top, Felix T or Wiky terminals
- Up to 254 players can join in a single Roulette game
- 24/7 table operation time