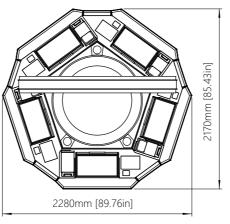

## Description:

The machine provides a different concept with emphasis on excitement and player interaction, bringing an electronic table game extremely close to the live game experience - with no downsides of a live table setup. Unique in design, this machine simulates the play on a live roulette table, with 8 individual stations and single community screen. **Multi-Touch** comes with several new features and completely different software package compared to our other products.

### Main features:

- Automated or Live Roulette game with the possibility to combine both options
- Craps and SicBo game coming soon
- Bill acceptors, ticket printers and player tracking modules
- Easily expandable with multiple Roulette wheels and all Alfastreet single terminals
- Multiple design and configuration options
- Total bets of all players shown on screen, adding to the community aspect of the game
- Customized statistics display with various options to choose from
- Footprint: 5,13 m<sup>2</sup> [55,2 ft<sup>2</sup>]
- USB chargers