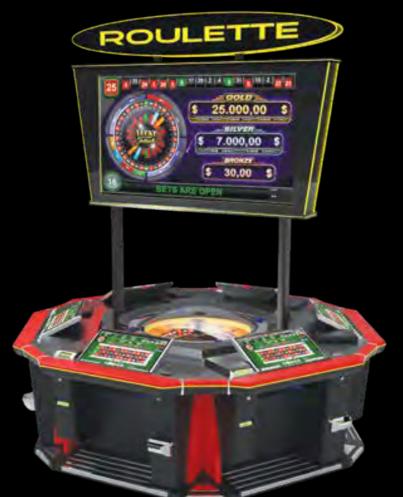

# ROULETTE

# Description:

**R8 Roulette** is the original Roulette machine that made our company famous. We've made improvements to ergonomics, technology, and functionality, all contributing to an overall player and operator satisfaction. The machine offers extensive customization options. Currently, we offer it with 5, 6 or 8 stations. This product is the world's all-time most sold Roulette.

- Bill acceptors, ticket printers and player tracking modules
- Simultaneous Play options
- graphics and dynamic statistics

- Optional keyboards
- Footprint: 6,73 m<sup>2</sup> [72,4 ft<sup>2</sup>]