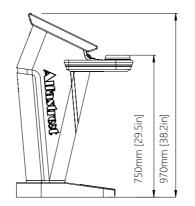

641 - 800 Stations - 5.9000% of Net Machine Income 801 – 1,000 Stations - 5.8500% of Net Machine Income

1,001 + Stations - 5.8000% of Net Machine Income

1190mm [46 9in]