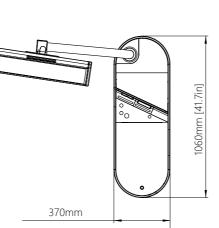

# VIP TERMINAL

Feel like a king, play like a king

VIP terminal is a compact and cleverly designed terminal that can be added to different environments and positions. The main usage of this terminal is as an addition to a comfortable and luxurious chair, to create a special VIP terminal. This combination will satisfy even the most demanding players, with unlimited comfort, USB chargers, massage functions, food tray etc. The VIP terminal offers all the functionalities of the proper gaming terminal, with 27' display and numerous special amenities for that special player.

### Main features:

- Bill acceptors, ticket printers and player tracking modules
- Supports the Multi-Game and Simultaneous Play options
- Unlimited connectivity to live and automatic game sources
- 27" monitor
- Hydraulic system provides settable angle for best adaptability
- Different seating options
- Footprint: 1,55 m<sup>2</sup> [16,72 ft<sup>2</sup>]