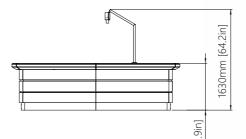

Multi-Terminal Blackjack is a specially designed, patented solution on Live Blackjack game that can be played on an unlimited number of gaming terminals. This offers a unique approach to the game, additional excitement for the player and an unprecedented utilization of the Live Blackjack game, single dealer with an unlimited number of players. many features, side bets, and other amenities will make this game a pearl on any gaming floor. The displayed cabinet takes up 3,98 m<sup>2</sup> [42.79 ft<sup>2</sup>].