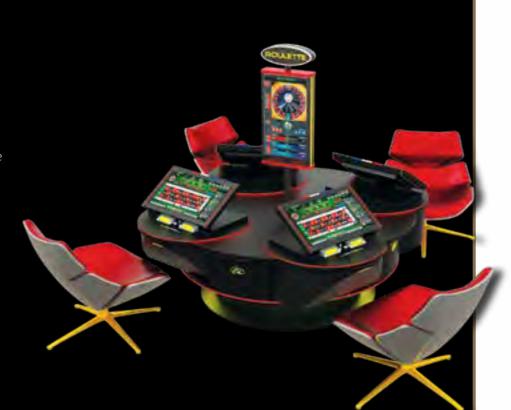

# MULTITOUCH LIVE AUTO

Made for anyone, loved by everyone

## Description:

The machine provides a different concept with emphasis on excitement and player interaction, bringing an electronic table game extremely close to the live game experience - with no downsides of a live table setup. Unique in design, this machine simulates the play on a live roulette table, with 8 individual stations and single community screen. **Multi-Touch** comes with several new features and completely different software package compared to our other products.

### Main features:

- Automated or Live Roulette game with the possibility to combine both options
- Craps and SicBo game coming soon
- Bill acceptors, ticket printers and player tracking modules
- Easily expandable with multiple Roulette wheels and all Alfastreet single terminals
- Multiple design and configuration options
- Total bets of all players shown on screen, adding to the community aspect of the game
- Customized statistics display with various options to choose from
- Footprint: 5,13 m<sup>2</sup> [55,2 ft<sup>2</sup>]
- USB chargers