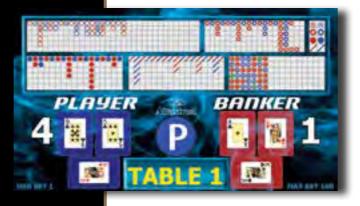

# BLACKJACK, BACCARAT, SIC BO

**Blackjack** is the most popular card game in the world. Completely automated, yet still brings you thrill and excitement, much like its live version. Also available in multi hand.

The **Baccarat** game in its live and automated version. This game is most popular in Asian countries. Simple to play, it attracts some high stakes and good entertainment.

The Ancient Chinese game of **SicBo** offers 50 different betting options and allows you to place multiple bets at once.