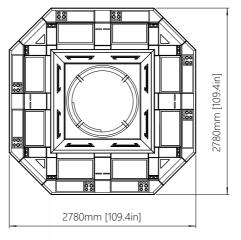

## Description:

The machine provides a different concept with emphasis on excitement and player interaction, bringing an electronic table game extremely close to the live game experience - with no downsides of a live table setup. Unique in design, this machine simulates the play on a live roulette table, with 8 individual stations and single community screen. **Multi-Touch** comes with several new features and completely different software package compared to our other products.

### Main features:

- Automated or Live Roulette game with the possibility to combine both options
- Craps and SicBo game coming soon
- Bill acceptors, ticket printers and player tracking modules
- Easily expandable with multiple Roulette wheels and all Alfastreet single terminals
- Multiple design and configuration options
- Total bets of all players shown on screen, adding to the community aspect of the game
- Customized statistics display with various options to choose from
- Footprint: 5,13 m<sup>2</sup> [55,2 ft<sup>2</sup>]
- USB chargers