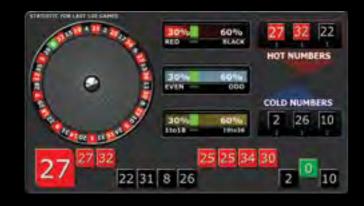

# SIGNAGE STATISTICS

# ROULETTE

Video wall solutions from Alfastreet provide added entertainment and enable players to get more involved into the games, with attractive graphic display of all the important statistical and video information. Regardless of the chosen game, the player will get a comprehensive view of the game history, Hot'n'Cold numbers, live video feed from game sources and plenty more in order to elevate the game experience to the higher level.

### The game:

- Single or double zero roulette
- Different Jackpot options add to the player's enjoyment
- Multi-wheel and Multi Game options
- Connecting to any player tracking / online system Alfastreet Roulette wheels are certified for their
- Alfastreet Roulette wheels are certified for their accuracy and randomness, as well as proven for their reliability throughout years of operation