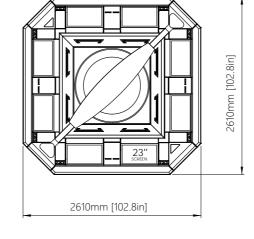

## Description:

The machine provides a different concept with emphasis on excitement and player interaction, bringing an electronic table game extremely close to the live game experience - with no downsides of a live table setup. Unique in design, this machine simulates the play on a live roulette table, with 8 individual stations and single community screen. **Multi-Touch** comes with several new features and completely different software package compared to our other products.

### Main features:

- Automated or Live Roulette game with the possibility to combine both options
- Craps and SicBo game coming soon
- Bill acceptors, ticket printers and player tracking modules
- Easily expandable with multiple Roulette wheels and all Alfastreet single terminals
- Multiple design and configuration options
- Total bets of all players shown on screen, adding to the community aspect of the game
- Customized statistics display with various options to choose from
- Footprint: 5,13 m<sup>2</sup> [55,2 ft<sup>2</sup>]
- USB chargers