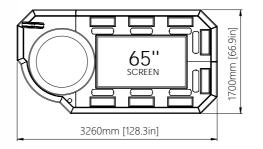

# LIVE TABLES

Enjoy the Game

# Description:

**Live Tables** by Alfastreet now bring multiple connection options, even with the other live tables on your casino floor. Live tables can be combined with up to three games on the same tables, which will bring your operations better usage of space and manpower. Special design requires less personnel and offers more games per hour. Security is always a major thing with live games, so Afastreet implemented fully automated security features that prevent any mistake by the dealer, and also detect any kind of malfunction or improper behavior. Newly designed, these tables will fit into the most demanding venues, with many customization options and variety of games to choose from. Choose between Alfastreet live wheel or our automated dealing shoe, but also ask for any other gaming device for these tables and Alfastreet will provide. All live tables can be used in live or fully automated mode.

Multi-Terminal Blackjack is a specially designed, patented solution on Live Blackjack game that can be played on an unlimited number of gaming terminals. This offers a unique approach to the game, additional excitement for the player and an unprecedented utilization of the Live Blackjack game, single dealer with an unlimited number of players. many features, side bets, and other amenities will make this game a pearl on any gaming floor. The displayed cabinet takes up 3,98 m<sup>2</sup> [42.79 ft<sup>2</sup>].