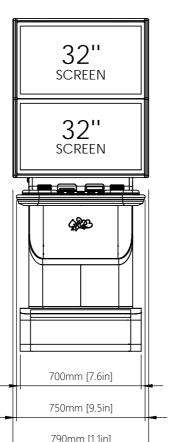

# MULTITOUCH LIVE AUTO

Made for anyone, loved by everyone

## Description:

The machine provides a different concept with emphasis on excitement and player interaction, bringing an electronic table game extremely close to the live game experience - with no downsides of a live table setup. Unique in design, this machine simulates the play on a live roulette table, with 8 individual stations and single community screen. **Multi-Touch** comes with several new features and completely different software package compared to our other products.

### Main features:

- Automated or Live Roulette game with the possibility to combine both options
- Craps and SicBo game coming soon
- Bill acceptors, ticket printers and player tracking modules
- Easily expandable with multiple Roulette wheels and all Alfastreet single terminals
- Multiple design and configuration options
- Total bets of all players shown on screen, adding to the community aspect of the game
- Customized statistics display with various options to choose from
- Footprint: 5,13 m<sup>2</sup> [55,2 ft<sup>2</sup>]
- USB chargers