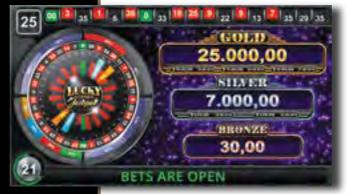

# LUCKY NUMBER JACKPOT

**Lucky Nuber Jackpot** is Alfastreet's latest and most innovative product. Three level Jackpot system is unique in its solutions, mathematics, and ability to provide maximum engagement by the player. First level Jackpot will hit on average every 9 min of play. Player will choose whether to play on, for higher level Jackpot or to take the prize offered. Higher you go, more attractive is the prize. On the 3<sup>rd</sup> level, Jackpot will be as attractive as can be imagined and definitely the highest seen on any electronic Roulette. As expected, Luck Number Jackpot is settable in many ways, including the hold for the operator. Easy to implement to existing Alfastreet Roulettes and affordable to add to any new product order, this system will be marked as "must have" very soon. Lucky Number Jackpot system is patent pending for several components, and our promise is, this

Jackpot will make the difference.