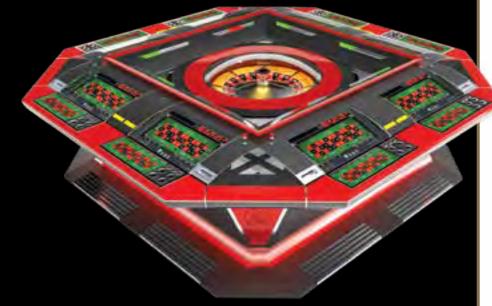

# MULTITOUCH LIVE AUTO

Made for anyone, loved by everyone

## Description:

The machine provides a different concept with emphasis on excitement and player interaction, bringing an electronic table game extremely close to the live game experience - with no downsides of a live table setup. Unique in design, this machine simulates the play on a live roulette table, with 8 individual stations and single community screen. **Multi-Touch** comes with several new features and completely different software package compared to our other products.

### Main features:

- Automated or Live Roulette game with the possibility to combine both options
- Craps and SicBo game coming soon
- Bill acceptors, ticket printers and player tracking modules
- Easily expandable with multiple Roulette wheels and all Alfastreet single terminals
- Multiple design and configuration options
- Total bets of all players shown on screen, adding to the community aspect of the game
- Customized statistics display with various options to choose from
- Footprint: 5,13 m<sup>2</sup> [55,2 ft<sup>2</sup>]
- USB chargers