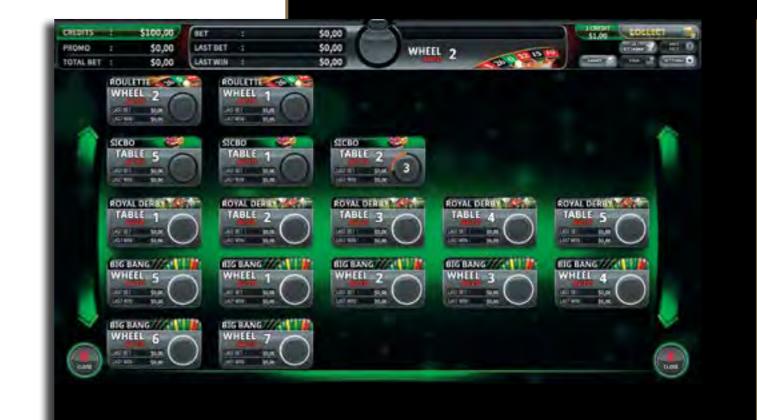

# 4 GAMES SIMULTANEOUS PLAY

All of the Alfastreet gaming stations incorporate the special options "Multi-Game" and "Simultaneous play", which enable a player to choose from a great variety of games: Roulette, SicBo, Craps, Baccarat, Dragon vs. Tiger, Big Six, various versions of Poker, Royal Derby...new ones are coming! The Simultaneous Play provides the possibility to play up to 4 games (live or automatic) at the same time, splitting the screen according to personal preferences, for more enjoyment and higher revenues.

# 32 GAMES CONNECTIVITY

Not many people know, but Alfastreet first started the 2 games simultaneous betting about 5 years ago. At that time, it was a revolution in the development of the electronic table games and we proved to everyone how visionary and resourceful Alfastreet was. After 5 years, while our competitors just started doing what we did 5 years ago, we're proud to announce that any of our terminals can be connected to 32 games at the same time.

We can connect to live, auto and virtual. We can even connect to any existing live table on the casino floor. This option, once again confirms Alfastreet's advanced development, vision and commitment, and arguably confirms our statement of being the world leader in our segment of development.

Connect up to 32 different games, bet multiple games at the same time, split screens, play tournament games, side bets, progressive jackpot systems, Alfastreet today offers you something that the rest will offer in the years to come.