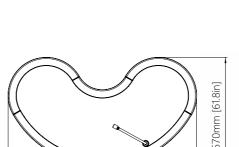

# Description:

Boasting extensive experience with thousands of units installed worldwide, the company presents an attractive live roulette, featuring innovative illumination, hot'n'cold numbers, last 8 results and much more. This wheel can be used in live or fully automated mode.

### Main features:

- Innovative design with many additional features
- Fastest and the most secure result detection in the industry
- Single or double zero
- An Indication of slow speed, fast speed, same direction, not enough spins,
- irregular stopping - Connection to Alfastreet terminals
- Dedicated Wall display solution
- Alfastreet Live table
- Implementation of the "Lucky Number Jackpot" and illumination of the selected number
- Footprint: 0,61 m<sup>2</sup> [6,6 ft<sup>2</sup>]