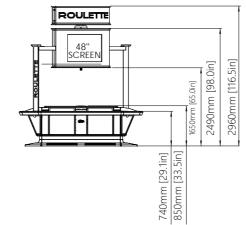

# MULTITOUCH LIVE AUTO

Made for anyone, loved by everyone

## Description:

The machine provides a different concept with emphasis on excitement and player interaction, bringing an electronic table game extremely close to the live game experience - with no downsides of a live table setup. Unique in design, this machine simulates the play on a live roulette table, with 8 individual stations and single community screen. **Multi-Touch** comes with several new features and completely different software package compared to our other products.

### Main features:

- Automated or Live Roulette game with the possibility to combine both options
- Craps and SicBo game coming soon
- Bill acceptors, ticket printers and player tracking modules
- Easily expandable with multiple Roulette wheels and all Alfastreet single terminals
- Multiple design and configuration options
- Total bets of all players shown on screen, adding to the community aspect of the game
- Customized statistics display with various options to choose from
- Footprint: 5,13 m<sup>2</sup> [55,2 ft<sup>2</sup>]
- USB chargers