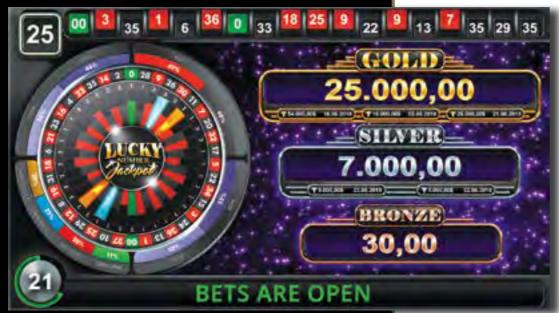

# LUCKY NUMBER JACKPOT

**Lucky Nuber Jackpot** is Alfastreet's latest and most innovative product. Three level Jackpot system is unique in its solutions, mathematics, and ability to provide maximum engagement by the player. First level Jackpot will hit on average every 9 min of play. Player will choose whether to play on, for higher level Jackpot or to take the prize offered. Higher you go, more attractive is the prize. On the 3<sup>rd</sup> level, Jackpot will be as attractive as can be imagined and definitely the highest seen on any electronic Roulette. As expected, Luck Number Jackpot is settable in many ways, including the hold for the operator. Easy to implement to existing Alfastreet Roulettes and affordable to add to any new product order, this system will be marked as "must have" very soon. Lucky Number Jackpot system is patent pending for several components, and our promise is, this

Jackpot will make the difference.