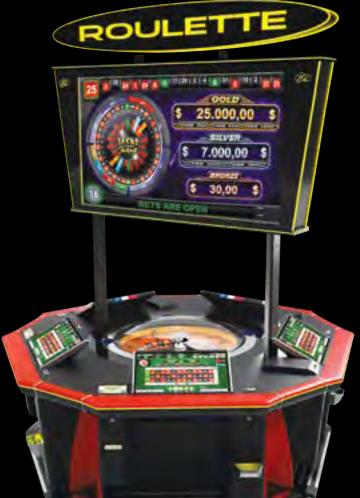

### Description:

Roulette is Alfastreet's core product. We started building roulettes more than two decades ago and today we are proud to be recognized as the "highest authority" when it comes to automated roulette manufacturing.

### Advantages

- Fast, convenient and easy to play
- The social aspect. Players are not playing against each other so they cheer and interact among themselves in a joint effort to beat "the house"
- The game is completely customizable Parameters like the speed of the game, denomination, betting limitations, language etc., are easily adjustable from our settings menu Different cabinet options like standard 8 player machine, SL or Table Top, Felix T or Wiky terminals
- Up to 254 players can join in a single Roulette game
- 24/7 table operation time