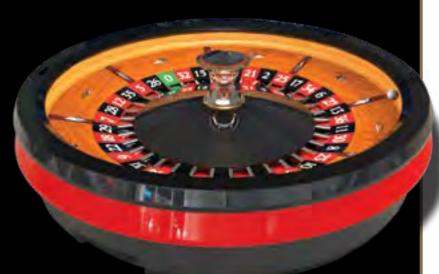

# LIVE WHEEL

# Description:

Boasting extensive experience with thousands of units installed worldwide, the company presents an attractive live roulette, featuring innovative illumination, hot'n'cold numbers, last 8 results and much more. This wheel can be used in live or fully automated mode.

### Main features:

- Innovative design with many additional features
- Fastest and the most secure result detection in the industry
- Single or double zero
- An Indication of slow speed, fast speed, same direction, not enough spins,
- irregular stopping - Connection to Alfastreet terminals
- Dedicated Wall display solution
- Alfastreet Live table
- Implementation of the "Lucky Number Jackpot" and illumination of the selected number
- Footprint: 0,61 m<sup>2</sup> [6,6 ft<sup>2</sup>]