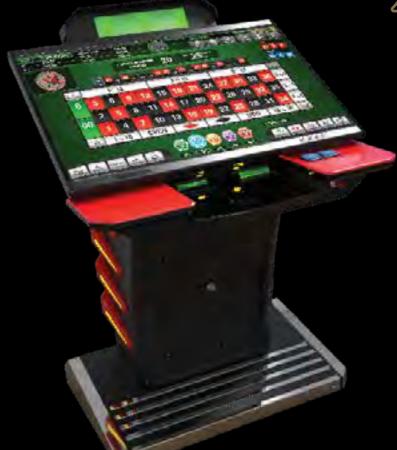

# MULTITOUCH LIVE AUTO

Made for anyone, loved by everyone

## Description:

The machine provides a different concept with emphasis on excitement and player interaction, bringing an electronic table game extremely close to the live game experience - with no downsides of a live table setup. Unique in design, this machine simulates the play on a live roulette table, with 8 individual stations and single community screen. **Multi-Touch** comes with several new features and completely different software package compared to our other products.

### Main features:

- Automated or Live Roulette game with the possibility to combine both options
- Craps and SicBo game coming soon
- Bill acceptors, ticket printers and player tracking modules
- Easily expandable with multiple Roulette wheels and all Alfastreet single terminals
- Multiple design and configuration options
- Total bets of all players shown on screen, adding to the community aspect of the game
- Customized statistics display with various options to choose from
- Footprint: 5,13 m<sup>2</sup> [55,2 ft<sup>2</sup>]
- USB chargers