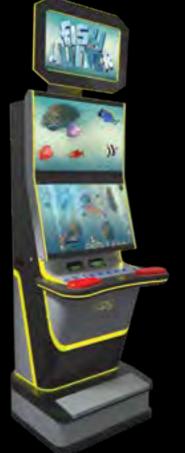

# 4 GAMES SIMULTANEOUS PLAY

All of the Alfastreet gaming stations incorporate the special options "Multi-Game" and "Simultaneous play", which enable a player to choose from a great variety of games: Roulette, SicBo, Craps, Baccarat, Dragon vs. Tiger, Big Six, various versions of Poker, Royal Derby...new ones are coming! The Simultaneous Play provides the possibility to play up to 4 games (live or automatic) at the same time, splitting the screen according to personal preferences, for more enjoyment and higher revenues.

# 32 GAMES CONNECTIVITY

Not many people know, but Alfastreet first started the 2 games simultaneous betting about 5 years ago. At that time, it was a revolution in the development of the electronic table games and we proved to everyone how visionary and resourceful Alfastreet was. After 5 years, while our competitors just started doing what we did 5 years ago, we're proud to announce that any of our terminals can be connected to 32 games at the same time.

We can connect to live, auto and virtual. We can even connect to any existing live table on the casino floor. This option, once again confirms Alfastreet's advanced development, vision and commitment, and arguably confirms our statement of being the world leader in our segment of development.

Connect up to 32 different games, bet multiple games at the same time, split screens, play tournament games, side bets, progressive jackpot systems, Alfastreet today offers you something that the rest will offer in the years to come.