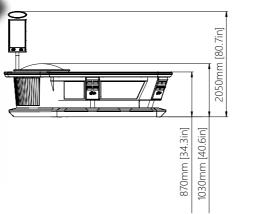

# LIVE TABLES

Enjoy the Game

# Description:

**Live Tables** by Alfastreet now bring multiple connection options, even with the other live tables on your casino floor. Live tables can be combined with up to three games on the same tables, which will bring your operations better usage of space and manpower. Special design requires less personnel and offers more games per hour. Security is always a major thing with live games, so Afastreet implemented fully automated security features that prevent any mistake by the dealer, and also detect any kind of malfunction or improper behavior. Newly designed, these tables will fit into the most demanding venues, with many customization options and variety of games to choose from. Choose between Alfastreet live wheel or our automated dealing shoe, but also ask for any other gaming device for these tables and Alfastreet will provide. All live tables can be used in live or fully automated mode.

Multi-Terminal Blackjack is a specially designed, patented solution on Live Blackjack game that can be played on an unlimited number of gaming terminals. This offers a unique approach to the game, additional excitement for the player and an unprecedented utilization of the Live Blackjack game, single dealer with an unlimited number of players. many features, side bets, and other amenities will make this game a pearl on any gaming floor. The displayed cabinet takes up 3,98 m<sup>2</sup> [42.79 ft<sup>2</sup>].