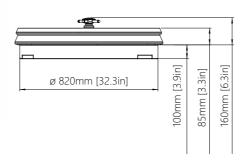

# Main features:

- Bill acceptors, ticket printers and player tracking modules
- Unlimited connectivity to live and automatic game sources
- Multiple Jackpot options
- Combines slot games with Alfastreet Multi-game selection
- Optional topper solutions
- Attractive decorative lighting - Footprint: 0,55 m<sup>2</sup> [5,92 ft<sup>2</sup>]
- USB chargers